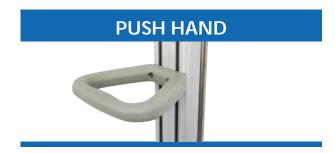

# INFUSION PUMP STAND MK-IS06

Zhangjiagang Medi Medical Equipment Supplies solution for hospital entire projects. including the hospital furniture and medical equipments





# **PRODUCT DETAILS**



### **PUSH HAND**

ABS push hand for easy movement



#### **BASE**

Aluminum alloy base by casting technique production, stable and firm





# ноок

Stainless steel four hooks, each hook can bear 2.5kg



# **CASTORS**

3-inch silence medical casters, three with brake



### MOUNT BRACKET

Mount bracket board by aluminum alloy material, accept customize drilling



# **BASKET**

Basket for handle monitor/ECG wire accessories



- Over all size:610\*580\*1580-1660mm
- Height adjustment range 1580-1660mm by manual knob
- This cart can combine infusion pump and IV drip to use
- High grade stainless steel lifting column for fixing medical pumps
- Loading weight 60 lbs for column lift
- ABS push hand for easy movement
- Basket for handle monitor/ECG wire accessories

# BETTER CARE BETTER CO