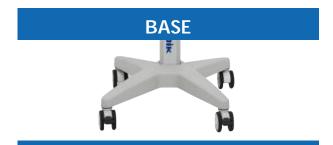

#### **BASE**

Aluminum alloy base by casting technique production, stable and firm