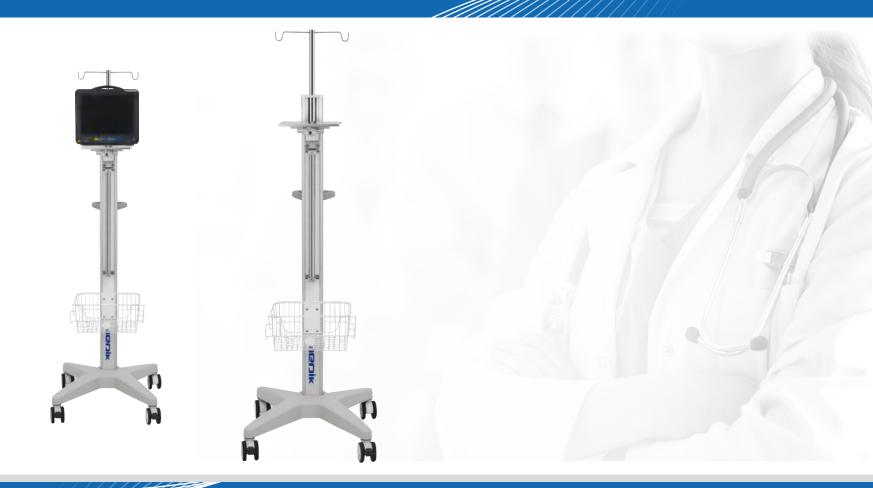

# INFUSION PUMP STAND MK-IS06

Zhangjiagang Medi Medical Equipment Supplies solution for hospital entire projects. including the hospital furniture and medical equipments

# **BASKET**

Basket for handle monitor/ECG wire accessories

- Over all size:610\*580\*1580-1660mm
- Height adjustment range 1580-1660mm by manual knob
- This cart can combine infusion pump and IV drip to use
- High grade stainless steel lifting column for fixing medical pumps
- Loading weight 60 lbs for column lift
- ABS push hand for easy movement
- Basket for handle monitor/ECG wire accessories