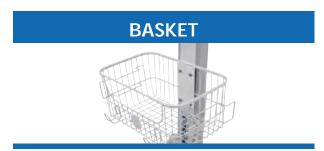

# **BASKET**

Basket for handle monitor/ECG wire accessories

- Over all size:610\*580\*1580-1660mm
- Height adjustment range 1580-1660mm by manual knob
- This cart can combine infusion pump and IV drip to use
- High grade stainless steel lifting column for fixing medical pumps
- Loading weight 60 lbs for column lift
- ABS push hand for easy movement
- Basket for handle monitor/ECG wire accessories