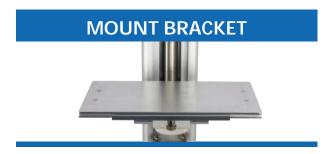

### MOUNT BRACKET

Mount bracket board by aluminum alloy material, accept customize drilling